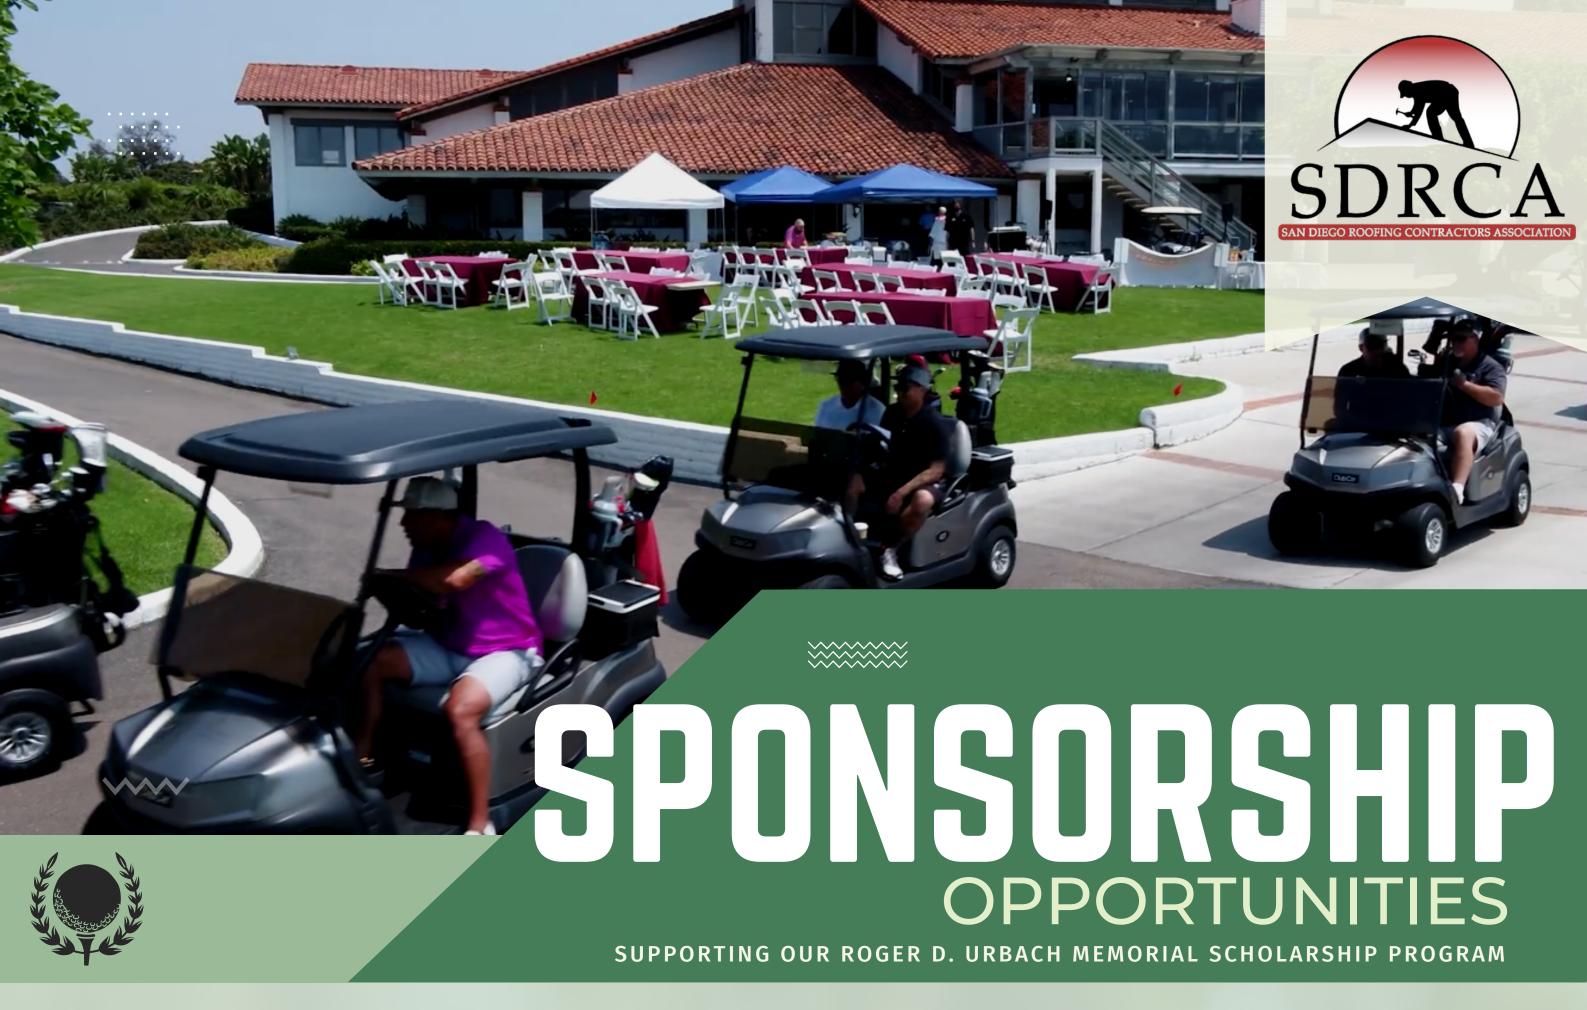

# 54THANNUAL Tournament

SUPPORTING OUR ROGER D. URBACH MEMORIAL SCHOLARSHIP PROGRAM

# MONDAY 22 AUGUST 2022

Lomas Santa Fe Country Club 1505 Lomas Santa Fe Dr, Solana Beach, CA

#### **EVENT SCHEDULE**

11:30 Check in/Lunch/Driving range

12:00<sup>PM</sup> Putting contest

1:00 PM Shotgun Start/Scramble Format

5: 30<sup>PM</sup> Dinner/Awards/Raffle prize

TITLE SPONSOR \$2000 PBEACON